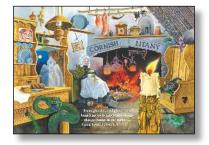

PC3073 No.14 STARRY GAZY PIE

PC3110 No.15 A CORNISH LITANY

7"X5" COLLECTORS POSTCARDS PKS X 50

From Originals by Murray King, St. Ives