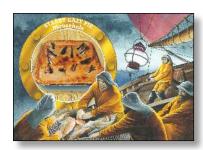

PC3073 No.14 STARRY GAZY PIE

PC3110 No.15 A CORNISH LITANY

7"X5" COLLECTORS POSTCARDS PKS X 50

From Originals by Murray King, St. Ives