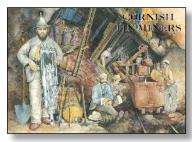

#### COLLECTABLE CHARACTER POSTCARDS

PC3072 No.1 AS I WAS GOING...

PC3074 No.2 CORNISH SHIPWRECKS

PC3076 No.3 CORNISH WRECKERS

PC3099 No.4 KING ARTHUR'S CORNWALL

PC3111 No.5 CORNISH TIN MINERS

PC3070 No.6 CORNISH SMUGGLERS