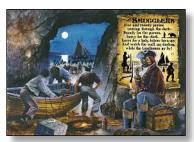

#### COLLECTABLE CHARACTER POSTCARDS

PC3072 No.1 AS I WAS GOING...

PC3074 No.2 CORNISH SHIPWRECKS

PC3076 No.3 CORNISH WRECKERS

PC3099 No.4 KING ARTHUR'S CORNWALL

PC3111 No.5 CORNISH TIN MINERS

PC3070 No.6 CORNISH SMUGGLERS